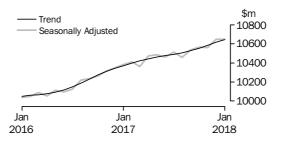

rms in January 2018: Queensland (0.4%), Victoria (0.3%), Western Australia (0.3%), and Tasmania (0.3%). The Australian Capital Territory was relatively unchanged (0.0%). New South Wales (-0.2%), South Australia (-0.6%), and the Northern Territory (-0.5%) fell in seasonally adjusted terms in January 2018.



FOOD RETAILING

In current prices, the trend estimate for Food retailing rose 0.3% in January 2018. The seasonally adjusted estimate was relatively unchanged (0.0%). By industry subgroup, the trend estimate rose for Supermarket and grocery stores (0.2%), Other specialised food retailing (0.6%), and Liquor retailing (0.1%). The seasonally adjusted estimate rose for Supermarket and grocery stores (0.1%), and Other specialised food retailing (1.1%), and fell for Liquor retailing (-2.0%).



HOUSEHOLD GOODS RETAILING

In current prices, the trend estimate for Household goods retailing rose 0.5% in January 2018. The seasonally adjusted estimate rose 0.1%. By industry subgroup, the trend estimate rose for Electrical and electronic goods retailing (1.0%), and Hardware, building and garden supplies retailing (0.5%), and fell for Furniture, floor coverings, houseware and textile goods retailing (-0.4%). The seasonally adjusted estimate rose for Hardware, building and garden supplies retailing (0.5%), and fell for Furniture, floor coverings, houseware and textile goods retailing (-0.2%), and Electrical and electronic goods retailing (-0.1%).



CLOTHING, FOOTWEAR AND PERSONAL ACCESSORY RETAILING In current prices, the trend estimate for Clothing, footwear and personal accessory re