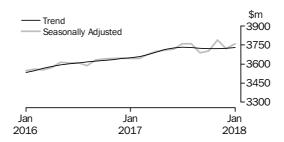

CAFES, RESTAURANTS AND TAKEAWAY FOOD SERVICES In current prices, the trend estimate for Cafes, restaurants and takeaway food services rose 0.3% in January 2018. The seasonally adjusted estimate rose 0.1%. By industry subgroup, the trend estimate rose for Cafes, restaurants and catering services (0.4%) and was relatively unchanged for Takeaway food services (0.0%). The seasonally adjusted estimate rose for Cafes, restaurants and catering services (0.5%) and fell for Takeaway food services (-0.6%).