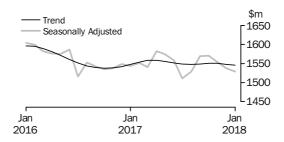

DEPARTMENT STORES

In current prices, the trend estimate for Department stores fell 0.2% in January 2018. The seasonally adjusted estimate fell 0.6%.

OTHER RETAILING

In current prices, the trend estimate for Other retailing rose 0.1% in January 2018. The seasonally adjusted estimate rose 1.0%. By industry subgroup, the trend estimate rose for Pharmaceutical, cosmetic and toiletry goods retailing (0.5%). Other recreational goods retailing (0.0%) and Newspaper and book retailing (0.0%) were relatively unchanged, and Other retailing n.e.c. fell (-0.2%). The seasonally adjusted estimate rose for Other retailing n.e.c (2.0%), Pharmaceutical, cosmetic and toiletry goods retailing (0.8%), and Newspaper and book retailing (0.6%), and fell for Other recreational goods retailing (-1.3%).