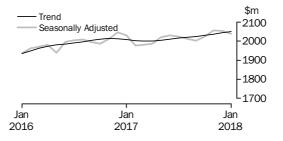

HOUSEHOLD GOODS RETAILING

In current prices, the trend estimate for Household goods retailing rose 0.5% in January 2018. The seasonally adjusted estimate rose 0.1%. By industry subgroup, the trend estimate rose for Electrical and electronic goods retailing (1.0%), and Hardware, building and garden supplies retailing (0.5%), and fell for Furniture, floor coverings, houseware and textile goods retailing (-0.4%). The seasonally adjusted estimate rose for Hardware, building and garden supplies retailing (0.5%), and fell for Furniture, floor coverings, houseware and textile goods retailing (-0.2%), and Electrical and electronic goods retailing (-0.1%).