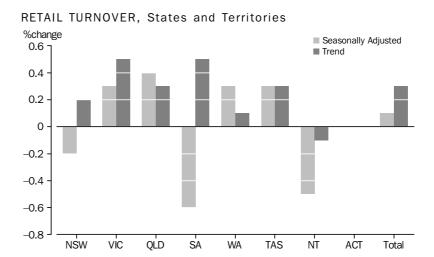

#### RETAIL TURNOVER, Australia

TOTAL RETAIL - BY STATE

The following states and territories rose in trend terms in January 2018: Victoria (0.5%), Queensland (0.3%), New South Wales (0.2%), South Australia (0.5%), Western Australia (0.1%), and Tasmania (0.3%). The Australian Capital Territory was relatively unchanged (0.0%). The Northern Territory (-0.1%) fell in trend terms in January 2018.

The following states and territories rose in seasonally adjusted terms in January 2018: Queensland (0.4%), Victoria (0.3%), Western Australia (0.3%), and Tasmania (0.3%). The Australian Capital Territory was relatively unchanged (0.0%). New South Wales (-0.2%), South Australia (-0.6%), and the Northern Territory (-0.5%) fell in seasonally adjusted terms in January 2018.