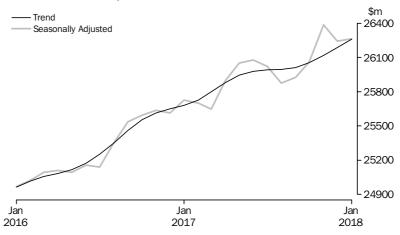

ABS • RETAIL TRADE • 8501.0 • JAN 2018

TOTAL RETAIL - MONTHLY

The chart below shows the trend series and seasonally adjusted series to January 2018.

In current prices, the trend estimate for Australian turnover rose 0.3% in January 2018 following a rise of 0.3% in December 2017 and a rise of 0.2% in November 2017.

The seasonally adjusted estimate for Australian turnover rose 0.1% in January 2018 following a fall of 0.5% in December 2017 and a rise of 1.3% in November 2017.

The original estimate for Australian turnover fell 23.0% in January 2018. The original estimate for chains and other larger retailers fell 24.9% in January 2018. The original estimate for smaller retailers fell 18.2% in January 2018.