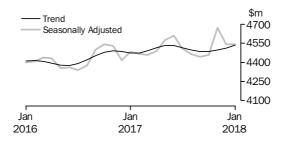

ABS • RETAIL TRADE • 8501.0 • JAN 2018

TOTAL RETAIL - MONTHLY

The chart below shows the trend series and seasonally adjusted series to January 2018.

In current prices, the trend estimate for Australian turnover rose 0.3% in January 2018 following a rise of 0.3% in December 2017 and a rise of 0.2% in November 2017.

The seasonally adjusted estimate for Australian turnover rose 0.1% in January 2018 following a fall of 0.5% in December 2017 and a rise of 1.3% in November 2017.

The original estimate for Australian turnover fell 23.0% in January 2018. The original estimate for chains and other larger retailers fell 24.9% in January 2018. The original estimate for smaller retailers fell 18.2% in January 2018.