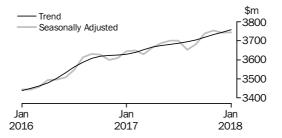

ABS • RETAIL TRADE • 8501.0 • JAN 2018

TOTAL RETAIL - MONTHLY

The chart below shows the trend series and seasonally adjusted series to January 2018.

In current prices, the trend estimate for Australian turnover rose 0.3% in January 2018 following a rise of 0.3% in December 2017 and a rise of 0.2% in November 2017.

The seasonally adjusted estimate for Australian turnover rose 0.1% in January 2018 following a fall of 0.5% in December 2017 and a rise of 1.3% in November 2017.

The original estimate for Australian turnover fell 23.0% in January 2018. The original estimate for chains and other larger retailers fell 24.9% in January 2018. The original estimate for smaller retailers fell 18.2% in January 2018.